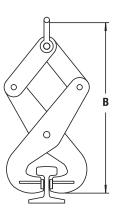

## **Model RLT - Rail Tongs**

#### PRODUCT FEATURES:

- Rail Tongs are designed to handle all standard size rails.
- Tongs are provided with non-slip machined diamond face gripping pads.
- · Load must be balanced and controlled when lifting.
- Complies with ASME standards.

#### **SPECIFICATIONS**

| Model<br>Number | Rated<br>Capacity<br>(tons) | A<br>(in.) | B<br>(in.) | Handles<br>Std. ASCE Rail<br>(# per yard) | Weight<br>(lbs.) |
|-----------------|-----------------------------|------------|------------|-------------------------------------------|------------------|
| 109 - 1         | 1                           | 3          | 18         | 30 & 40                                   | 15               |
| 109 - 2         | 2                           | 5          | 20         | 50 - 100                                  | 18               |