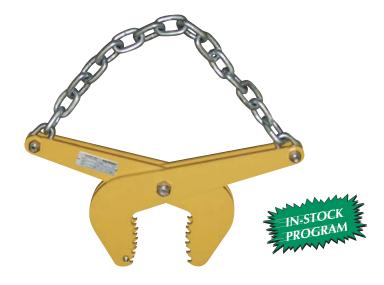

### Model MPP - Pallet Puller

#### **PRODUCT FEATURES:**

- Used for moving hard to reach loaded pallets from flat surfaces, such as truck trailers or loading docks.
- Extends reaching capability of the fork lift truck.
- Single scissor action.
- · Heavy duty steel design.
- · Not for overhead lifting.
- Working load limit 1,250 pounds.
- 3/8" proof coil chain.

#### **SPECIFICATIONS**

| Model  | Jaw Opening (in.) |      | Chain        | Weight |
|--------|-------------------|------|--------------|--------|
| Number | Max.              | Min. | Length (in.) | (lbs.) |
| MPP-1  | 4.00              | 1.00 | 24           | 14     |