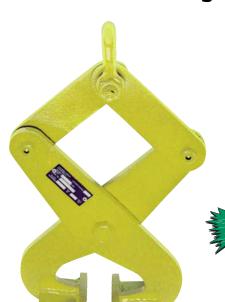

## **Model RLT - Rail Tongs**

#### PRODUCT FEATURES:

- Rail Tongs are designed to handle all standard size rails.
- Tongs are provided with non-slip machined diamond face gripping pads.
- · Load must be balanced and controlled when lifting.
- Complies with ASME standards.

#### **SPECIFICATIONS**

| Model<br>Number | Rated<br>Capacity<br>(tons) | A<br>(in.) | B<br>(in.) | Handles<br>Std. ASCE Rail<br>(# per yard) | Weight<br>(lbs.) |
|-----------------|-----------------------------|------------|------------|-------------------------------------------|------------------|
| 109 - 1         | 1                           | 3          | 18         | 30 & 40                                   | 15               |
| 109 - 2         | 2                           | 5          | 20         | 50 - 100                                  | 18               |