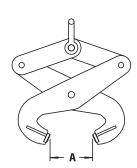

## **Model RLT - Rail Tongs**

#### PRODUCT FEATURES:

- Rail Tongs are designed to handle all standard size rails.
- Tongs are provided with non-slip machined diamond face gripping pads.
- · Load must be balanced and controlled when lifting.
- Complies with ASME standards.

#### **SPECIFICATIONS**

| Model<br>Number | Rated<br>Capacity<br>(tons) | A<br>(in.) | B<br>(in.) | Handles<br>Std. ASCE Rail<br>(# per yard) | Weight<br>(lbs.) |
|-----------------|-----------------------------|------------|------------|-------------------------------------------|------------------|
| 109 - 1         | 1                           | 3          | 18         | 30 & 40                                   | 15               |
| 109 - 2         | 2                           | 5          | 20         | 50 - 100                                  | 18               |